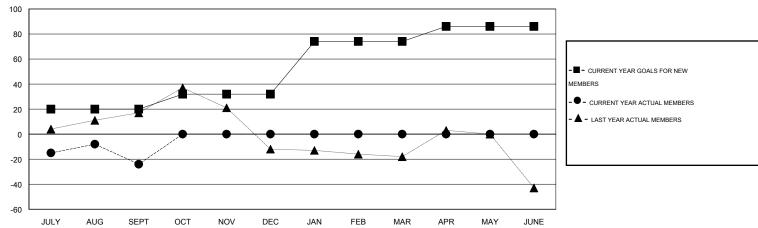

# LOCATION FLORIDA

GMT CA 1

|                         |                  | Clubs             |                  |                  | Members                  |                    |                                     |                    |                  |  |
|-------------------------|------------------|-------------------|------------------|------------------|--------------------------|--------------------|-------------------------------------|--------------------|------------------|--|
|                         | RESUL            | LTS FOR 2014-2015 |                  |                  | RESULTS FOR 2014-2015    |                    |                                     |                    |                  |  |
| QUARTER                 | NEW CLUB<br>GOAL | NEW CLUBS         | DROPPED<br>CLUBS | NET<br>GAIN/LOSS | QUARTER                  | NEW MEMBER<br>GOAL | CHARTER AND<br>NEW MEMBERS<br>ADDED | DROPPED<br>MEMBERS | NET<br>GAIN/LOSS |  |
| JULY/AUG/SEPT           | 0                | 0                 | 2                | -2               | JULY/AUG/SEPT            | 20                 | 51                                  | 75                 | -24              |  |
| OCT/NOV/DEC JAN/FEB/MAR | 1<br>1           | 0                 | 0                | 0                | OCT/NOV/DEC  JAN/FEB/MAR | 12<br>42           | 0                                   | 0<br>0             | 0<br>0           |  |
| APR/MAY/JUNE            | 1                | 0                 | 0                | 0                | APR/MAY/JUNE             | 12                 | 0                                   | 0                  | 0                |  |

#### GOALS AND ACTUAL MEMBERS CUMULATIVE

| DROPPED CLUBS: 2  DROPPED MEMBERS |        | 23 CLUBS OF 60 ADDED 1 OR MORE<br>NEW MEMBERS | GENDER DISTRIBU<br>MALE<br>FEMALE | TION<br>801 (54.09%)<br>680 (45.91%) |     |
|-----------------------------------|--------|-----------------------------------------------|-----------------------------------|--------------------------------------|-----|
| DECEASED CLUB CANCELLED           | 8<br>8 | CLICK HERE FOR HEALTH ASSESSMENT DATA         | FAMILY UNIT MEMBERS               |                                      | 331 |
| OTHER                             | 59     | ASSESSIMENT DATA                              | HEAD OF HOUSEHOLD                 |                                      | 153 |
| TOTAL                             | 75     |                                               | NON-HEAD OF HOUSEHOL              | 178                                  |     |