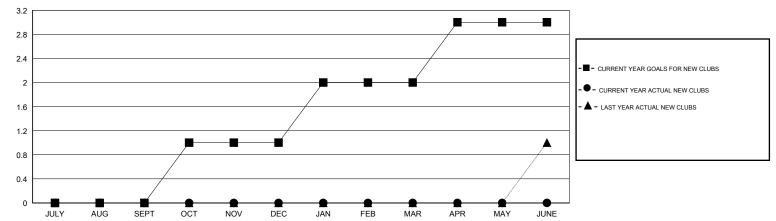

# LOCATION FLORIDA

GMT CA 1

|                         |                  | Clubs             |                  |                  | Members                  |                    |                                     |                    |                  |  |
|-------------------------|------------------|-------------------|------------------|------------------|--------------------------|--------------------|-------------------------------------|--------------------|------------------|--|
|                         | RESUL            | LTS FOR 2014-2015 |                  |                  | RESULTS FOR 2014-2015    |                    |                                     |                    |                  |  |
| QUARTER                 | NEW CLUB<br>GOAL | NEW CLUBS         | DROPPED<br>CLUBS | NET<br>GAIN/LOSS | QUARTER                  | NEW MEMBER<br>GOAL | CHARTER AND<br>NEW MEMBERS<br>ADDED | DROPPED<br>MEMBERS | NET<br>GAIN/LOSS |  |
| JULY/AUG/SEPT           | 0                | 0                 | 2                | -2               | JULY/AUG/SEPT            | 20                 | 51                                  | 75                 | -24              |  |
| OCT/NOV/DEC JAN/FEB/MAR | 1<br>1           | 0                 | 0                | 0                | OCT/NOV/DEC  JAN/FEB/MAR | 12<br>42           | 0                                   | 0<br>0             | 0<br>0           |  |
| APR/MAY/JUNE            | 1                | 0                 | 0                | 0                | APR/MAY/JUNE             | 12                 | 0                                   | 0                  | 0                |  |

### GOALS AND ACTUAL NEW CLUBS CUMULATIVE